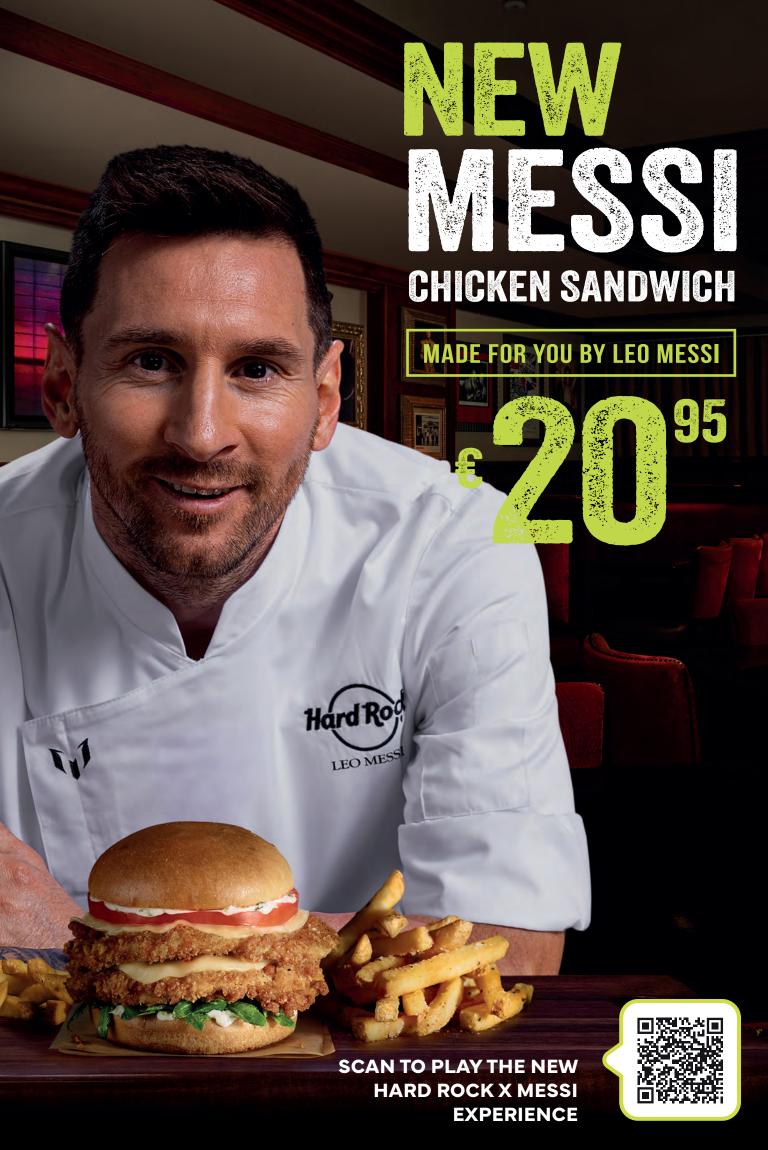

Our Milanese style delicious crispy Chicken Sandwich served on a toasted baker's bun with provolone cheese, herb aioli, tomato, arugula, served with seasoned fries.

## MEWS NIESSE CHICKEN SANDWICH

MADE FOR YOU BY LEO MESSI

We hold allergy information for all menu items, please speak to your server for further details. If you suffer from a food allergy, please ensure that your server is aware at the time of order. †Contains nuts or seeds. \*These items contain (or may contain) raw or undercooked ingredients. Consuming raw or undercooked hamburgers, meats, poultry, seafood, shellfish or eggs may increase your risk of foodborne illness, especially if you have certain medical conditions. 2000 calories a day is used for general nutrition advice, but calorie needs vary. Additional nutritional information is available upon request. ©2023 Hard Rock International (USA), Inc. All rights reserved.