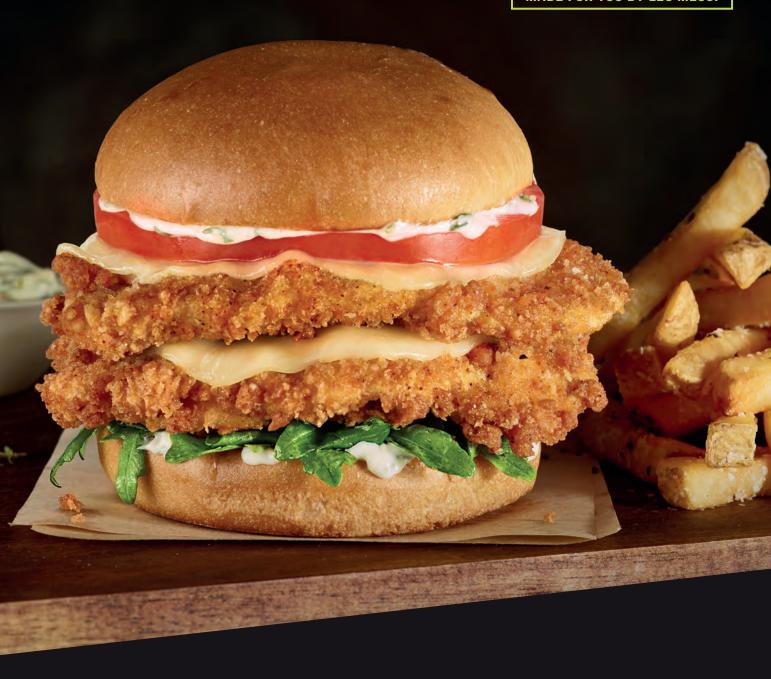

Our Milanese style delicious crispy Chicken Sandwich served on a toasted baker's bun with provolone cheese, herb aioli, tomato, arugula, served with seasoned fries.