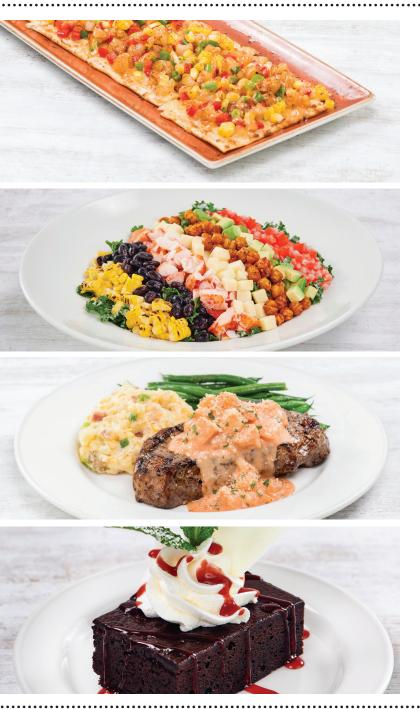

#### **LOBSTER FLATBREAD**

Sweet lobster with mozzarella cheese, red bell peppers and green onions, finished with a creamy, spicy aioli.

#### **LOBSTER COBB SALAD**

Sweet lobster pieces, avocado, roasted corn, black beans, Monterey Jack cheese, tomatoes and crispy chickpeas on a bed of fresh mixed greens tossed in a creamy ranch dressing.

#### **SURF & TURF DELUXE STEAK**

Your choice of USDA Choice 12 oz NY Strip steak or Bone-in Cowboy ribeye, grilled and topped with a creamy and decadent lobster thermidor sauce, served with loaded mashed potatoes and fresh vegetables.\*

#### RF MINE

Warm, fudge brownie drizzled with strawberry sauce and topped with fresh whipped cream.