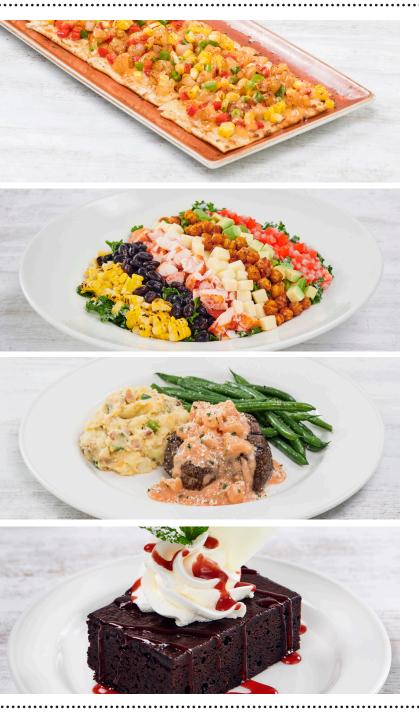

### LOBSTER FLATBREAD

Sweet lobster with mozzarella cheese, red bell peppers and green onions, finished with a creamy, spicy aioli. \$18.95

## ENTRÉE Lobster cobb salad

Sweet lobster pieces, avocado, roasted corn, black beans, Monterey Jack cheese, tomatoes and crispy chickpeas on a bed of fresh mixed greens tossed in a creamy ranch dressing. \$20.95

### DELUXE STEAK SPECIAL WITH MARINATED MUSHROOMS

Your choice of USDA choice 8oz center-cut filet or Bone-in Cowboy ribeye, grilled and topped with mushrooms marinated in a smoked bacon and bourbon sauce, served with loaded mashed potatoes and fresh vegetables.\* **CENTER-CUT FILET** \$40.95 **COWBOY RIBEYE** \$39.95 limited quantity available

### **SURF & TURF DELUXE STEAK**

Your choice of USDA choice 8oz center-cut filet or Bone-in Cowboy ribeye, grilled and topped with a creamy and decadent lobster thermidor sauce, served with loaded mashed potatoes and fresh vegetables.\*

### **BE MINE**

Warm, fudge brownie drizzled with strawberry sauce and topped with fresh whipped cream. \$9.95